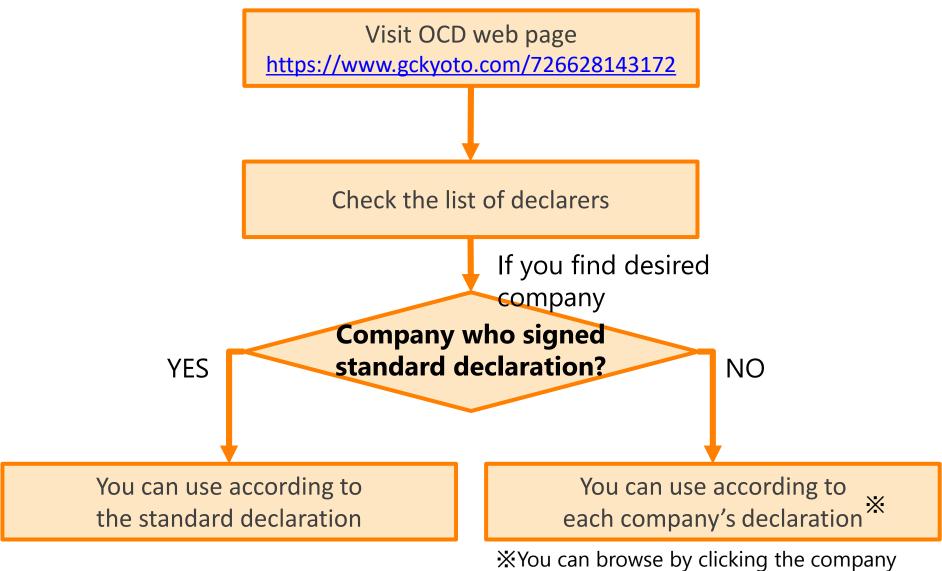

|
| 2020.4.6  | Created Tentative Web Site  ⇒Started to contact many entities to be founders and supporters                                                                                                                        |
| 2020.4.30 | Web page was publicly opened                                                                                                                                                                                       |
| 2020.4.30 | Introduced in Nihon Keizai Shimbun (electronic version) <sub>4</sub>                                                                                                                                               |

# Background



# Significance



# How to be a declarer



# How to use declared IP



name

# Collaboration with OCP



#### **PLEDGERS**









































More about OCP: opencovidpledge.org



Ale for healthcare workers
We hope COVID-19 infection will end
as soon as possible