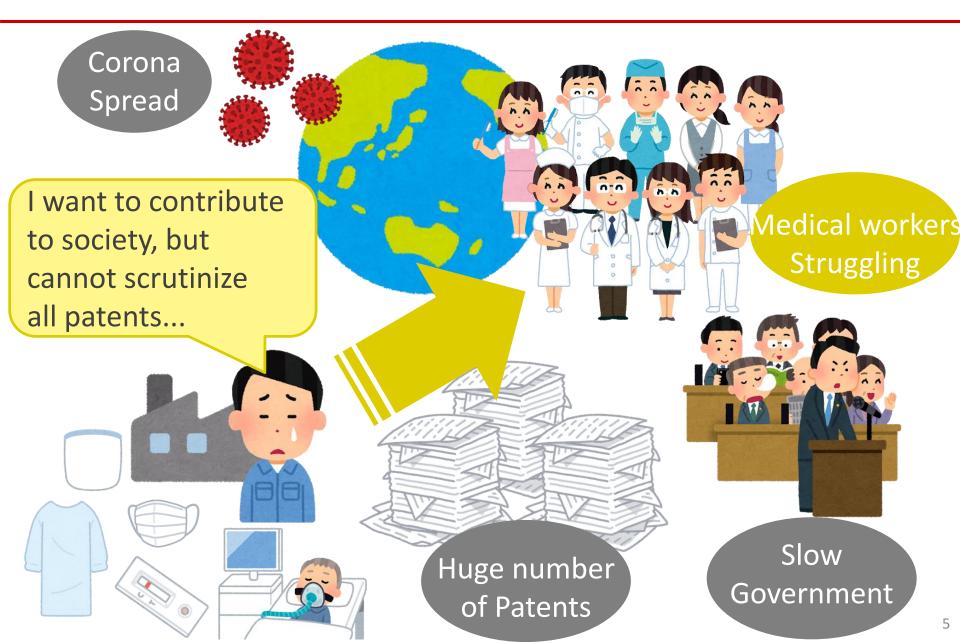

|
| 2020.4.6  | Created Tentative Web Site  ⇒Started to contact many entities to be founders and supporters                                                                                                                        |
| 2020.4.30 | Web page was publicly opened                                                                                                                                                                                       |
| 2020.4.30 | Introduced in Nihon Keizai Shimbun (electronic version) <sub>4</sub>                                                                                                                                               |

# Background



# Significance



# How to be a declarer



# How to use declared IP



name

# Collaboration with OCP



#### **PLEDGERS**









































More about OCP: opencovidpledge.org



Ale for healthcare workers
We hope COVID-19 infection will end
as soon as possible