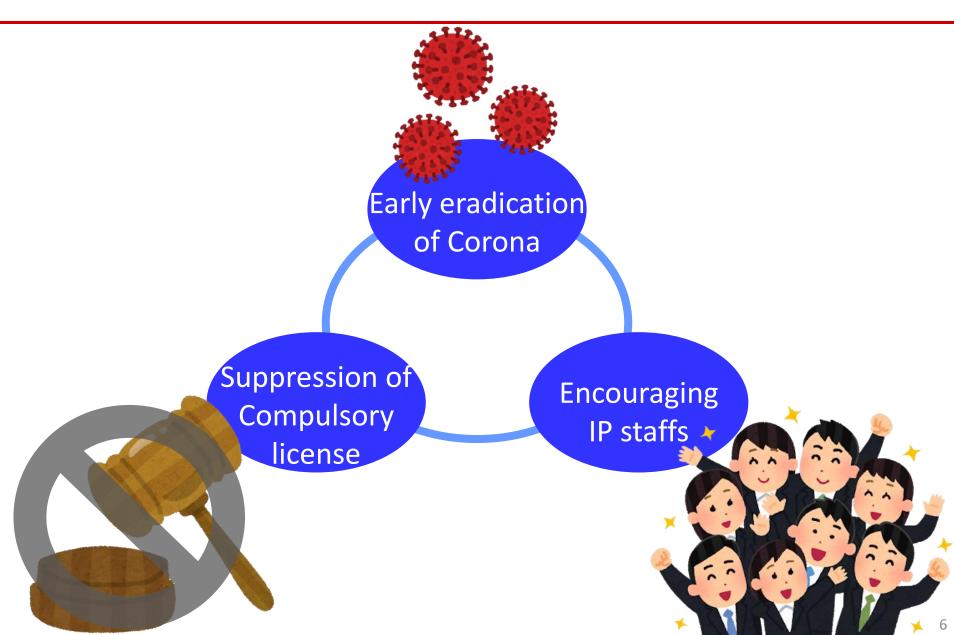

|
| 2020.4.6  | Created Tentative Web Site  ⇒Started to contact many entities to be founders and supporters                                                                                                                        |
| 2020.4.30 | Web page was publicly opened                                                                                                                                                                                       |
| 2020.4.30 | Introduced in Nihon Keizai Shimbun (electronic version) <sub>4</sub>                                                                                                                                               |

# Background



# Significance



# How to be a declarer



# How to use declared IP



name

# Collaboration with OCP



#### **PLEDGERS**









































More about OCP: opencovidpledge.org



Ale for healthcare workers
We hope COVID-19 infection will end
as soon as possible