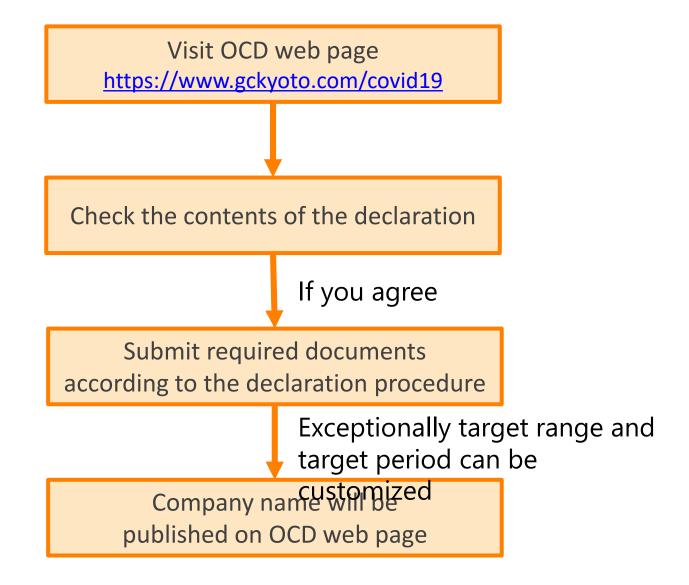

|
| 2020.4.6  | Created Tentative Web Site  ⇒Started to contact many entities to be founders and supporters                                                                                                                        |
| 2020.4.30 | Web page was publicly opened                                                                                                                                                                                       |
| 2020.4.30 | Introduced in Nihon Keizai Shimbun (electronic version) <sub>4</sub>                                                                                                                                               |

# Background



# Significance



# How to be a declarer



# How to use declared IP



name

# Collaboration with OCP



#### **PLEDGERS**









































More about OCP: opencovidpledge.org



Ale for healthcare workers
We hope COVID-19 infection will end
as soon as possible